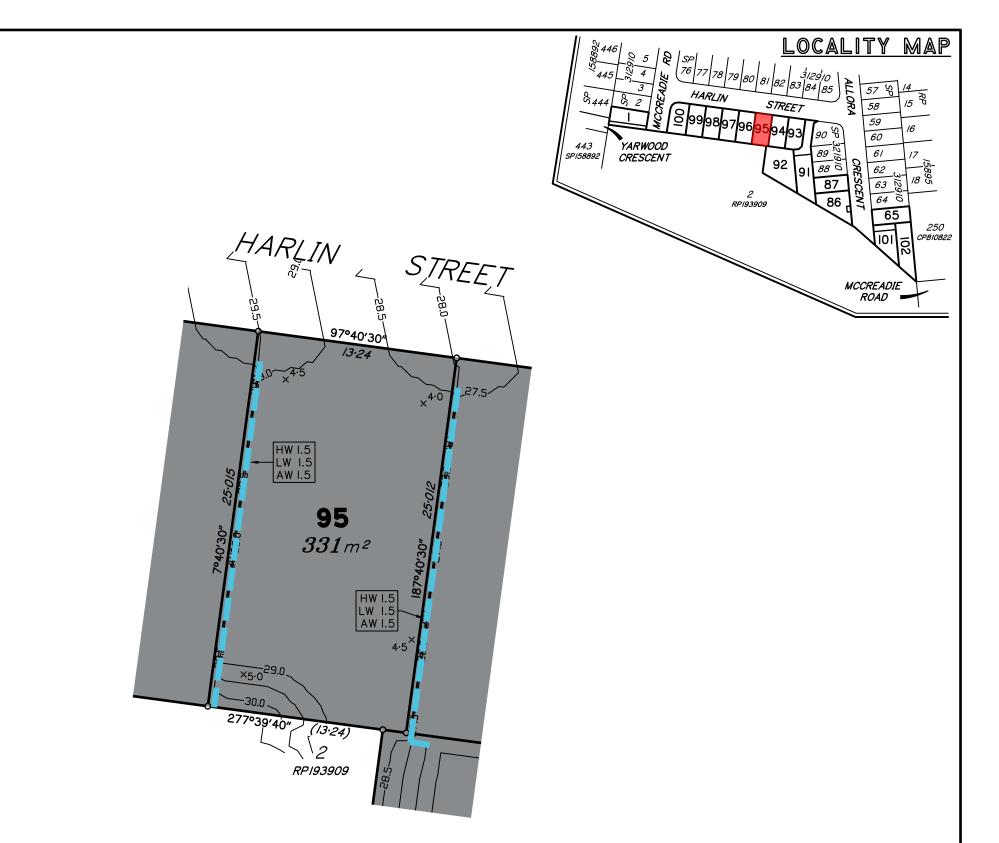

| 1  |    |
|----|----|
| 34 | 36 |

| RE PLAN             | Dwg No:         Issue:           A3-6809/96         A |    |  |  |  |  |  |  |  |  |
|---------------------|-------------------------------------------------------|----|--|--|--|--|--|--|--|--|
| IENTS PTY LTD<br>2B | Project:<br>BNE180307                                 |    |  |  |  |  |  |  |  |  |
| RMEAU HILLS         | <sup>File:</sup><br>BI80307Dis2B.d <sup>.</sup>       | wg |  |  |  |  |  |  |  |  |

This plan is to be read in conjunction with the disclosure statement prepared for this lot.

Cancelling part of Lot 1001 on SP312910 Locality of Ormeau Hills

These notes form an integral part of this plan. No part of this plan may be reproduced without these notes being included.
 All dimensions and areas shown are subject to final survey and relevant local authority approval.

N

- This plan has been prepared for issue to a buyer as a disclosure plan under the Land Sales Act 1984. It is not to be
- used for any other purpose. 4. Levels and contours shown on this plan are not to be used for building design or construction; a topographical survey of the site is required.
- 5. Any engineering detail (retaining walls, etc.) shown on this plan is indicative only and subject to construction and relevant local authority approval.
- For further detail regarding services, facilities and features which may have relevance to the proposed lot, reference should be made to the Development Application approval conditions, the approved operational works drawings and current engineering drawings.

Contour Interval – 0.5 metre

Design Contours

HW 1.0 Height of Highest Point of Wall (Metres) Height of Lowest Point of Wall (Metres) LW 0.2 AW 0.6 Average Height of Wall (Metres)

Compaction of fill will be done in accordance with Australian Standard AS 3798—2007, under Level I inspection and testing by the nominated Geotechnical Inspection and Testing Authority.

×<sup>0·I</sup> Cut/Fill, calculated between design and existing surface contours

> Area to be Cut, as supplied by Moreton Urban Solutions on 14/02/2024

Area to be Filled, as supplied by Moreton Urban Solutions on 14/02/2024