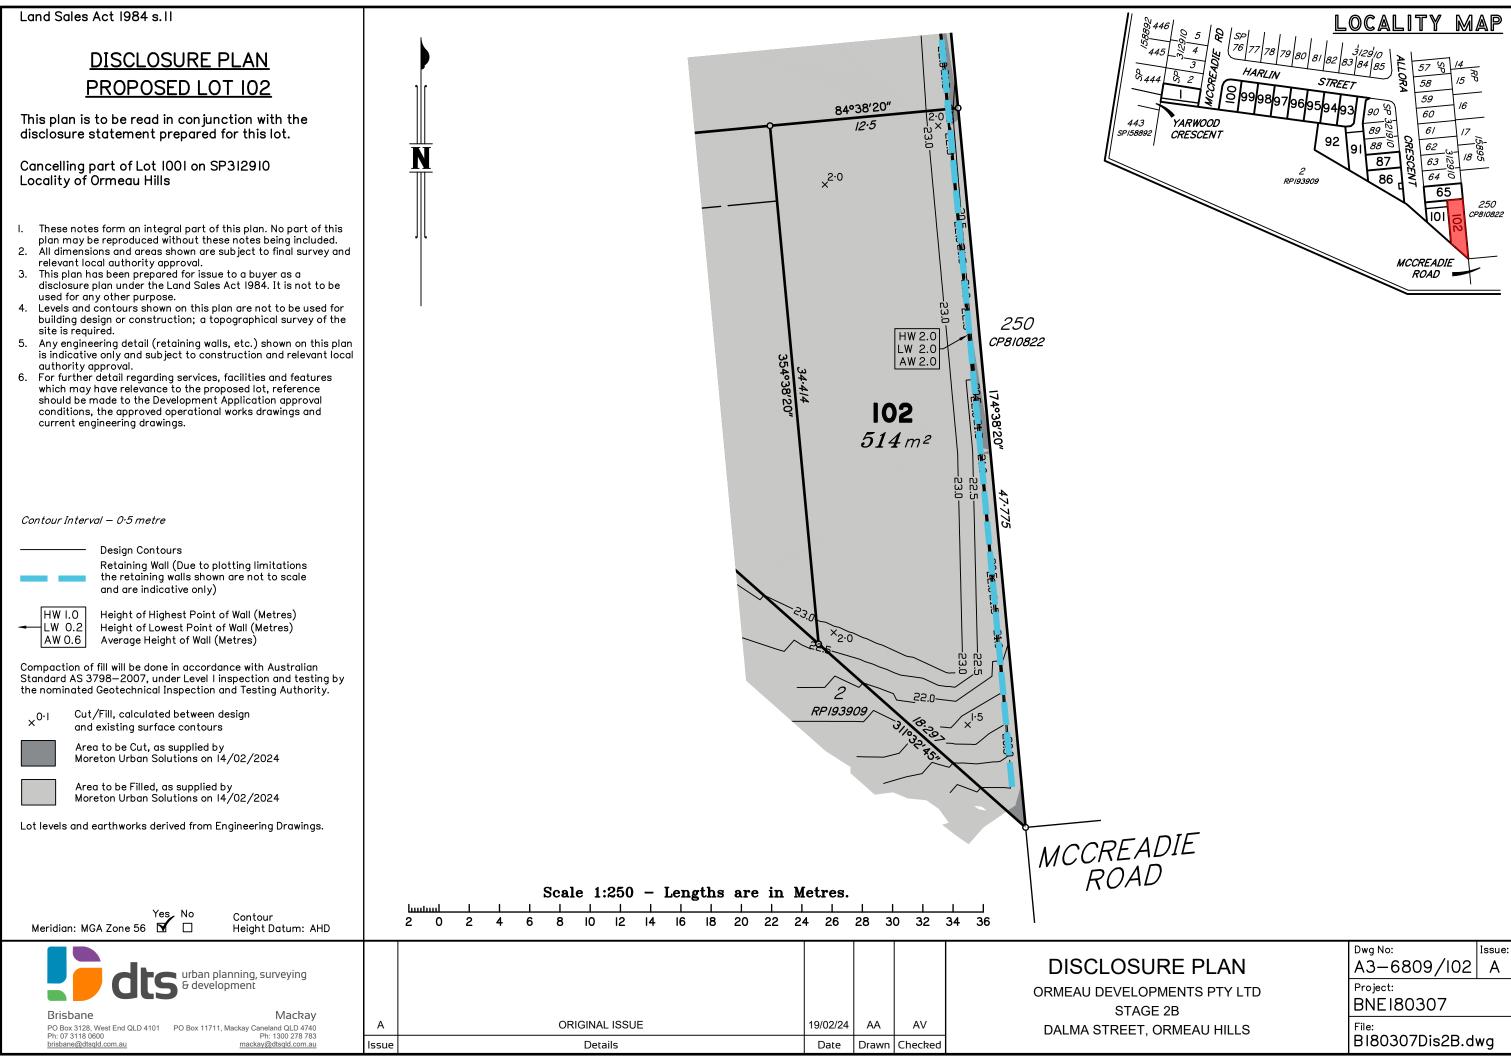

This plan is to be read in conjunction with the disclosure statement prepared for this lot.

Cancelling part of Lot 1001 on SP312910 Locality of Ormeau Hills

These notes form an integral part of this plan. No part of this plan may be reproduced without these notes being included.
 All dimensions and areas shown are subject to final survey and relevant local authority approval.

N

- This plan has been prepared for issue to a buyer as a disclosure plan under the Land Sales Act 1984. It is not to be used for any other purpose. 4. Levels and contours shown on this plan are not to be used for
- building design or construction; a topographical survey of the site is required.
- 5. Any engineering detail (retaining walls, etc.) shown on this plan is indicative only and subject to construction and relevant local authority approval.
- For further detail regarding services, facilities and features which may have relevance to the proposed lot, reference should be made to the Development Application approval conditions, the approved operational works drawings and current engineering drawings.

Contour Interval – 0.5 metre

Design Contours

HW 1.0 LW 0.2 AW 0.6

Height of Highest Point of Wall (Metres) Height of Lowest Point of Wall (Metres) Average Height of Wall (Metres)

Compaction of fill will be done in accordance with Australian Standard AS 3798–2007, under Level I inspection and testing by the nominated Geotechnical Inspection and Testing Authority.

×<sup>0·1</sup> Cut/Fill, calculated between design and existing surface contours

> Area to be Cut, as supplied by Moreton Urban Solutions on 14/02/2024

> Area to be Filled, as supplied by Moreton Urban Solutions on 14/02/2024

Lot levels and earthworks derived from Engineering Drawings.

|                                                                                                         |       | Sca                                   | ale      | 1:25   | 0 -            | Leng  | ths | are | in | Metr | es.          |      |    |      |
|---------------------------------------------------------------------------------------------------------|-------|---------------------------------------|----------|--------|----------------|-------|-----|-----|----|------|--------------|------|----|------|
| Yes No Contour<br>Meridian: MGA Zone 56 🗹 🗌 Height Datum: AHD                                           |       | <u>uuutuut 1 1 1 1</u><br>2 0 2 4 6 8 | <u> </u> | ) 12   | <u> </u><br> 4 | 16    | 18  | 20  | 22 | 24   | 1 1<br>26 28 | 30   | 32 | 2 3  |
| dts urban planning, surveying<br>& development                                                          |       |                                       |          |        |                |       |     |     |    |      | DISC<br>MEAU | DEVE |    | PMEI |
| PO Box 3128, West End QLD 4101 PO Box 11711, Mackay Canelland QLD 4740                                  | А     | ORIGINAL ISSUE                        | 19       | /02/24 | АА             | AV    |     |     |    | D    | ALMA         |      |    |      |
| Ph: 07 3118 0600         Ph: 1300 278 783           brisbane@dtsqld.com.au         mackay@dtsqld.com.au | lssue | Details                               |          | Date   | Drawr          | Check | ed  |     |    |      |              |      | ., |      |