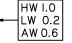

Contour Interval – 0.5 metre

Design Contours

HW 1.0 LW 0.2 AW 0.6

Height of Highest Point of Wall (Metres) Height of Lowest Point of Wall (Metres) Average Height of Wall (Metres)

Compaction of fill will be done in accordance with Australian Standard AS 3798–2007, under Level I inspection and testing by the nominated Geotechnical Inspection and Testing Authority.

Contour Interval – 0.5 metre

Design Contours

HW 1.0 Height of Highest Point of Wall (Metres) LW 0.2 AW 0.6

Height of Lowest Point of Wall (Metres) Average Height of Wall (Metres)

Compaction of fill will be done in accordance with Australian Standard AS 3798—2007, under Level I inspection and testing by the nominated Geotechnical Inspection and Testing Authority.

Contour Interval – 0.5 metre

Design Contours

Height of Highest Point of Wall (Metres) Height of Lowest Point of Wall (Metres) Average Height of Wall (Metres)

Compaction of fill will be done in accordance with Australian Standard AS 3798—2007, under Level I inspection and testing by the nominated Geotechnical Inspection and Testing Authority.

Contour Interval – 0.5 metre

Design Contours

Height of Highest Point of Wall (Metres) Height of Lowest Point of Wall (Metres) Average Height of Wall (Metres)

Compaction of fill will be done in accordance with Australian Standard AS 3798–2007, under Level I inspection and testing by the nominated Geotechnical Inspection and Testing Authority.

Contour Interval – 0.5 metre

Design Contours

HW 1.0 Height of Highest Point of Wall (Metres) Height of Lowest Point of Wall (Metres) LW 0.2 AW 0.6 Average Height of Wall (Metres)

Compaction of fill will be done in accordance with Australian Standard AS 3798—2007, under Level I inspection and testing by the nominated Geotechnical Inspection and Testing Authority.

Contour Interval – 0.5 metre

Design Contours

HW 1.0 Height of Highest Point of Wall (Metres) Height of Lowest Point of Wall (Metres) LW 0.2 Average Height of Wall (Metres) AW 0.6

Compaction of fill will be done in accordance with Australian Standard AS 3798–2007, under Level I inspection and testing by the nominated Geotechnical Inspection and Testing Authority.