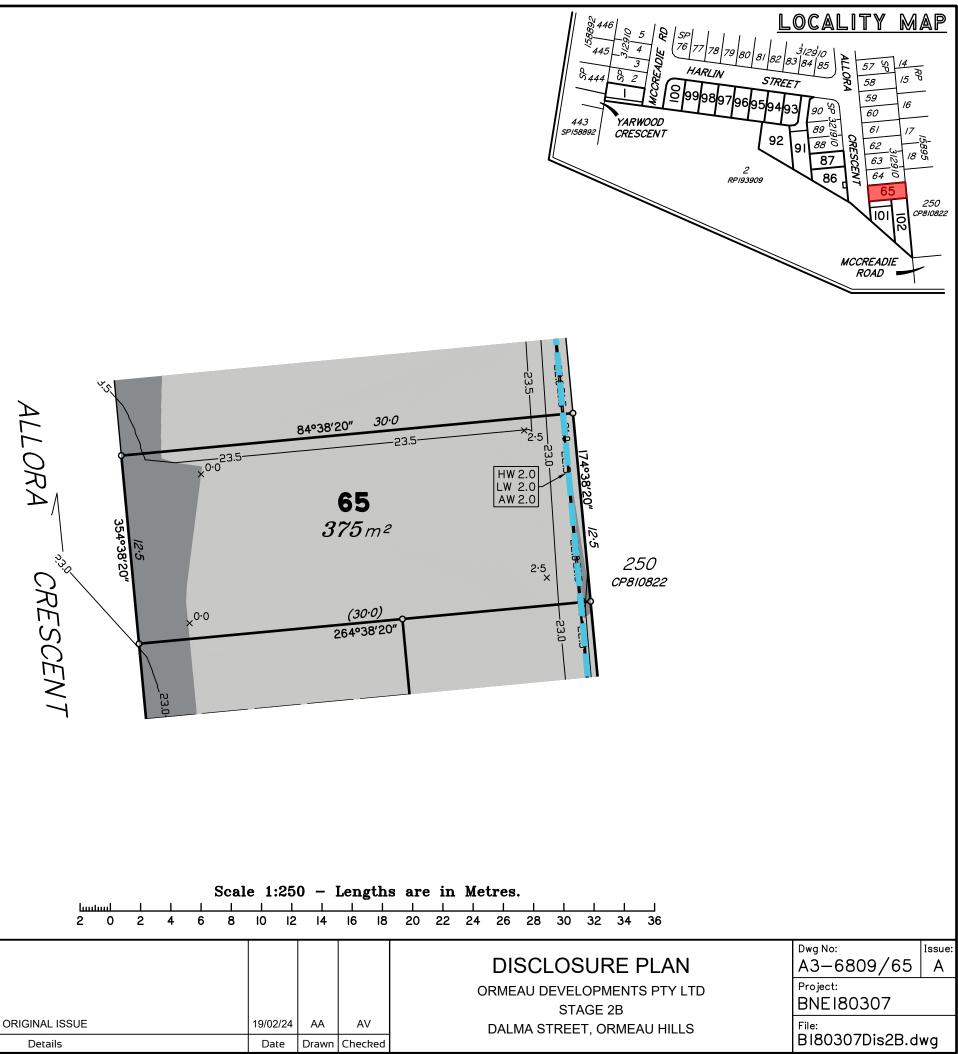

This plan is to be read in conjunction with the disclosure statement prepared for this lot.

Cancelling part of Lot 1001 on SP312910 Locality of Ormeau Hills

These notes form an integral part of this plan. No part of this plan may be reproduced without these notes being included.
 All dimensions and areas shown are subject to final survey and relevant local authority approval.

N

- This plan has been prepared for issue to a buyer as a disclosure plan under the Land Sales Act 1984. It is not to be З. used for any other purpose.
- Levels and contours shown on this plan are not to be used for 4. building design or construction; a topographical survey of the site is required.
- 5. Any engineering detail (retaining walls, etc.) shown on this plan is indicative only and subject to construction and relevant local authority approval.
- 6. For further detail regarding services, facilities and features which may have relevance to the proposed lot, reference should be made to the Development Application approval conditions, the approved operational works drawings and current engineering drawings.

Contour Interval – 0.5 metre

Design Contours

Retaining Wall (Due to plotting limitations the retaining walls shown are not to scale and are indicative only)

HW 1.0 LW 0.2 AW 0.6

Height of Highest Point of Wall (Metres) Height of Lowest Point of Wall (Metres) Average Height of Wall (Metres)

Compaction of fill will be done in accordance with Australian Standard AS 3798–2007, under Level I inspection and testing by the nominated Geotechnical Inspection and Testing Authority.

×<sup>0·1</sup> Cut/Fill, calculated between design and existing surface contours

> Area to be Cut, as supplied by Moreton Urban Solutions on 14/02/2024

> Area to be Filled, as supplied by Moreton Urban Solutions on 14/02/2024

|                                            |                                           |        |      |                |                 |   |   |   | Scal | e 1:25     | 50 -       | Len    | gths    | s are | e in | Me | tres. |        |             |     |    |
|--------------------------------------------|-------------------------------------------|--------|------|----------------|-----------------|---|---|---|------|------------|------------|--------|---------|-------|------|----|-------|--------|-------------|-----|----|
| Yes<br>Meridian: MGA Zone 56 🗹             | No Contour<br>Height Datum                | n: AHD |      | ىلىسيا<br>2    | ш <u>—</u><br>О | 2 | 4 | 6 | 8    | I<br>IO I: | ∟I<br>2  4 | - I6   | -<br>18 | 20    | 22   | 24 | 26    | 28     | 30          | 32  |    |
| dts                                        | urban planning, surveyir<br>& development | ng     |      |                |                 |   |   |   |      |            |            |        |         |       |      |    |       |        |             | OPN | ЛЕ |
|                                            | PO Box 11711, Mackay Caneland QLD         | 0 4740 | A    | ORIGINAL ISSUE |                 |   |   |   |      | 19/02/24   |            |        | NV I    |       |      |    | DALN  | /IA ST | STA<br>REE1 |     |    |
| Ph: 07 3118 0600<br>brisbane@dtsqld.com.au | Ph: 1300 27<br>mackay@dtsqld.co           |        | ssue | Details        |                 |   |   |   |      | Date       | Drav       | vn Che | cked    |       |      |    |       |        |             | , - |    |