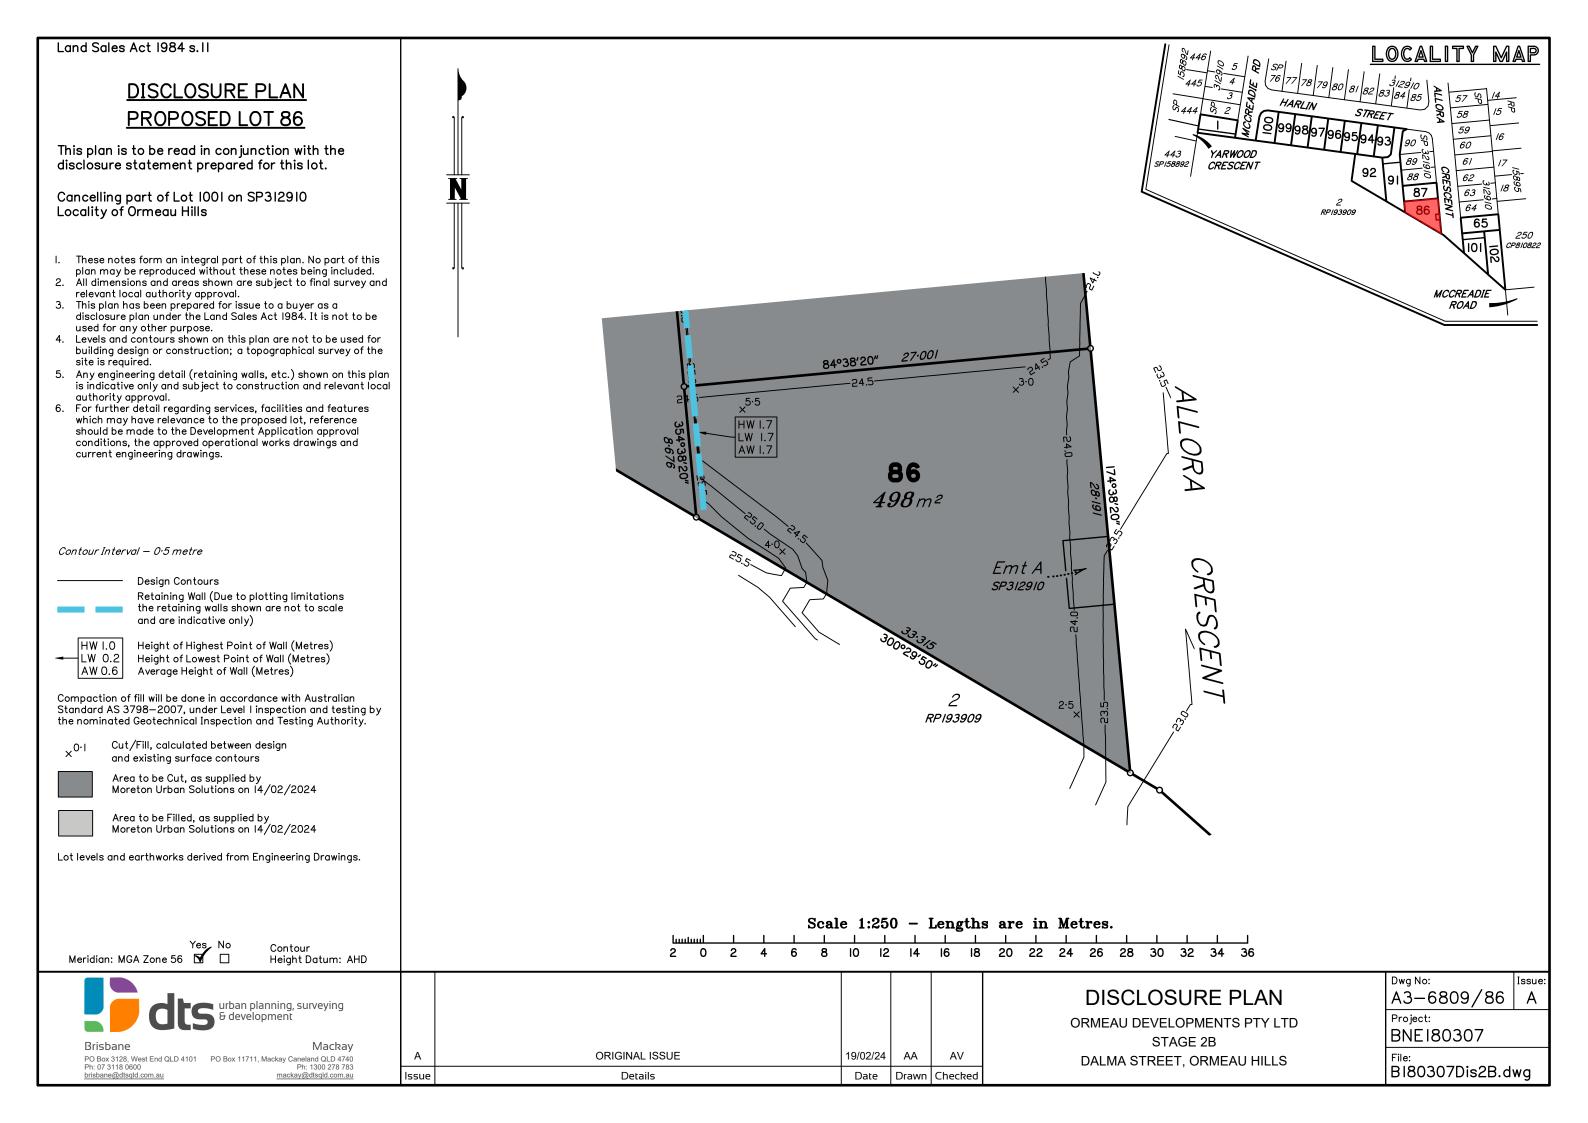

This plan is to be read in conjunction with the disclosure statement prepared for this lot.

Cancelling part of Lot 1001 on SP312910 Locality of Ormeau Hills

These notes form an integral part of this plan. No part of this plan may be reproduced without these notes being included.
 All dimensions and areas shown are subject to final survey and relevant local authority approval.

N

- This plan has been prepared for issue to a buyer as a disclosure plan under the Land Sales Act 1984. It is not to be
- used for any other purpose. 4. Levels and contours shown on this plan are not to be used for building design or construction; a topographical survey of the site is required.
- 5. Any engineering detail (retaining walls, etc.) shown on this plan is indicative only and subject to construction and relevant local authority approval.
- For further detail regarding services, facilities and features which may have relevance to the proposed lot, reference should be made to the Development Application approval conditions, the approved operational works drawings and current engineering drawings.

Contour Interval – 0.5 metre

Design Contours

Height of Highest Point of Wall (Metres) Height of Lowest Point of Wall (Metres) Average Height of Wall (Metres)

Compaction of fill will be done in accordance with Australian Standard AS 3798—2007, under Level I inspection and testing by the nominated Geotechnical Inspection and Testing Authority.

×<sup>0·1</sup> Cut/Fill, calculated between design and existing surface contours

Area to be Filled, as supplied by Moreton Urban Solutions on 14/02/2024

Lot levels and earthworks derived from Engineering Drawings.