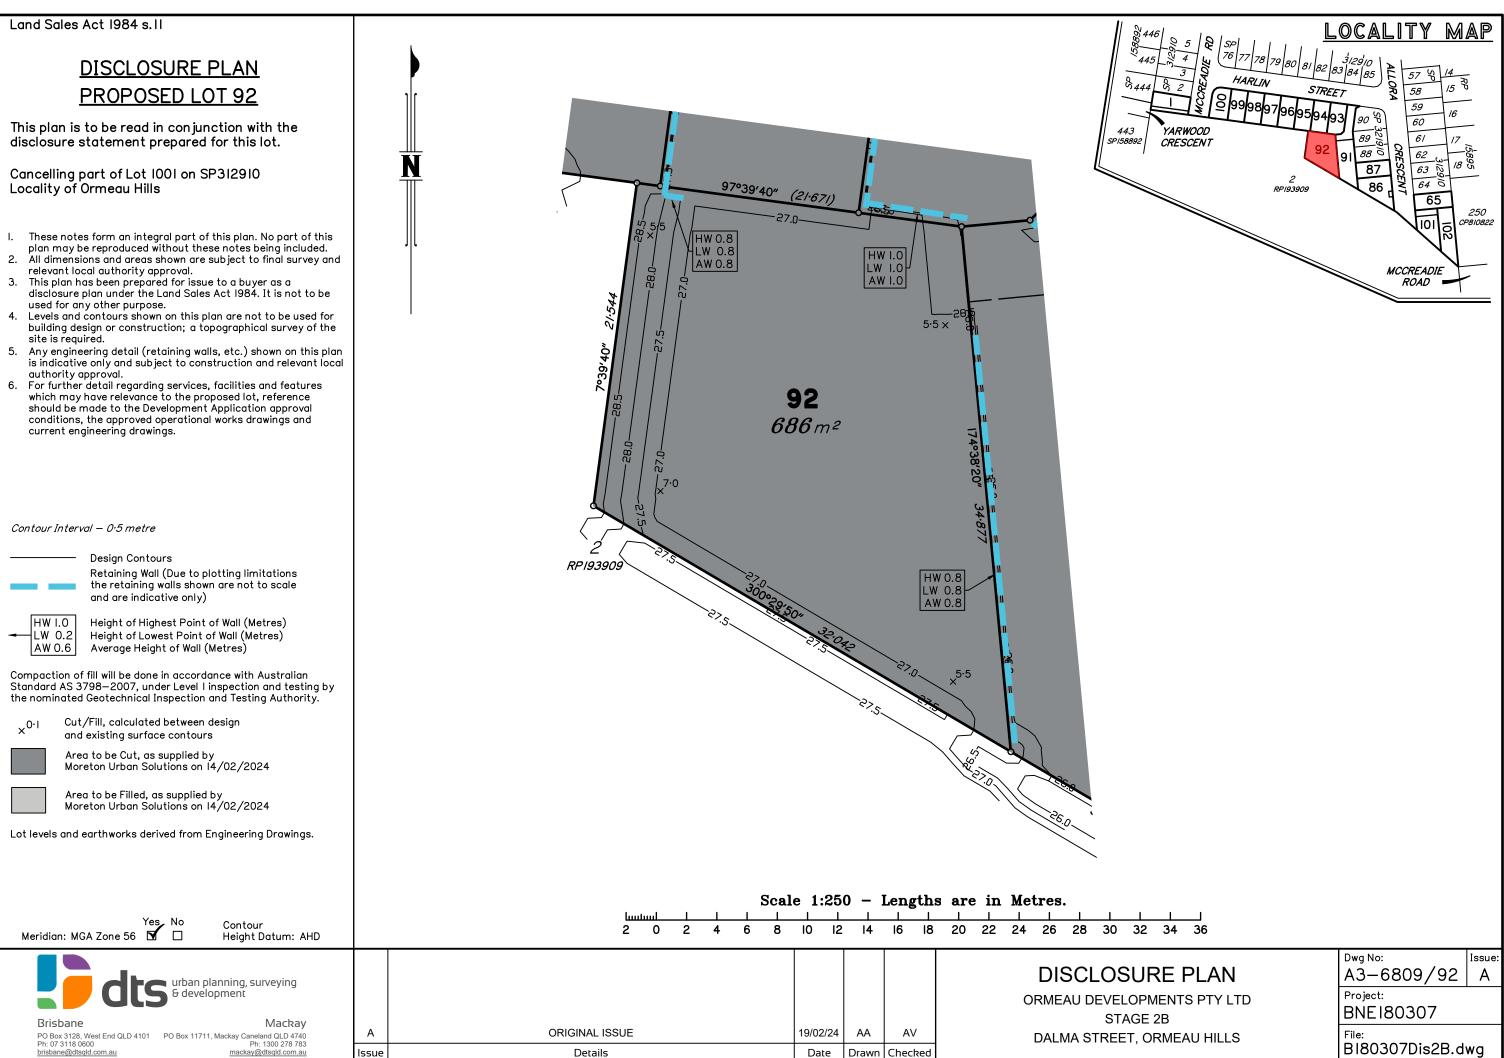

This plan is to be read in conjunction with the disclosure statement prepared for this lot.

Cancelling part of Lot 1001 on SP312910 Locality of Ormeau Hills

These notes form an integral part of this plan. No part of this plan may be reproduced without these notes being included.
 All dimensions and areas shown are subject to final survey and relevant local authority approval.

N

- This plan has been prepared for issue to a buyer as a disclosure plan under the Land Sales Act 1984. It is not to be used for any other purpose. 4. Levels and contours shown on this plan are not to be used for
- building design or construction; a topographical survey of the site is required.
- 5. Any engineering detail (retaining walls, etc.) shown on this plan is indicative only and subject to construction and relevant local authority approval.
- For further detail regarding services, facilities and features which may have relevance to the proposed lot, reference should be made to the Development Application approval conditions, the approved operational works drawings and current engineering drawings.

Contour Interval – 0.5 metre

Design Contours

HW 1.0 LW 0.2 AW 0.6

Height of Highest Point of Wall (Metres) Height of Lowest Point of Wall (Metres) Average Height of Wall (Metres)

Compaction of fill will be done in accordance with Australian Standard AS 3798–2007, under Level I inspection and testing by the nominated Geotechnical Inspection and Testing Authority.

×<sup>0·1</sup> Cut/Fill, calculated between design and existing surface contours

> Area to be Cut, as supplied by Moreton Urban Solutions on 14/02/2024

> Area to be Filled, as supplied by Moreton Urban Solutions on 14/02/2024

Lot levels and earthworks derived from Engineering Drawings.

|                                                                                                         |       | Sca                                   | ale      | 1:25   | 0 -            | Leng  | ths | are | in | Metr | es.          |      |    |      |
|---------------------------------------------------------------------------------------------------------|-------|---------------------------------------|----------|--------|----------------|-------|-----|-----|----|------|--------------|------|----|------|
| Yes No Contour<br>Meridian: MGA Zone 56 🗹 🗌 Height Datum: AHD                                           |       | <u>uuutuut 1 1 1 1</u><br>2 0 2 4 6 8 | <u> </u> | ) 12   | <u> </u><br> 4 | 16    | 18  | 20  | 22 | 24   | 1 1<br>26 28 | 30   | 32 | 2 3  |
| dts urban planning, surveying<br>& development                                                          |       |                                       |          |        |                |       |     |     |    |      | DISC<br>MEAU | DEVE |    | PMEI |
| PO Box 3128, West End QLD 4101 PO Box 11711, Mackay Canelland QLD 4740                                  | А     | ORIGINAL ISSUE                        | 19       | /02/24 | АА             | AV    |     |     |    | D    | ALMA         |      |    |      |
| Ph: 07 3118 0600         Ph: 1300 278 783           brisbane@dtsqld.com.au         mackay@dtsqld.com.au | lssue | Details                               |          | Date   | Drawr          | Check | ed  |     |    |      |              |      | ., |      |