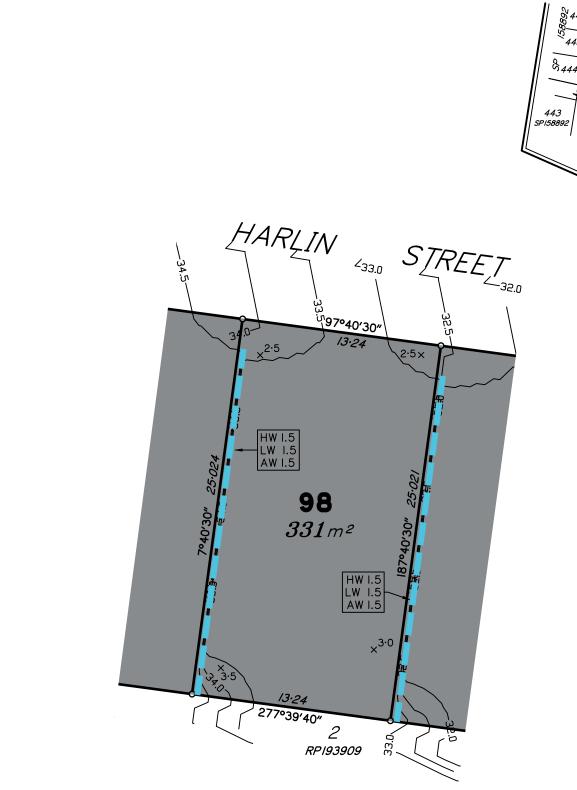

This plan is to be read in conjunction with the disclosure statement prepared for this lot.

Cancelling part of Lot 1001 on SP312910 Locality of Ormeau Hills

These notes form an integral part of this plan. No part of this plan may be reproduced without these notes being included.
 All dimensions and areas shown are subject to final survey and relevant local authority approval.

N

- This plan has been prepared for issue to a buyer as a disclosure plan under the Land Sales Act 1984. It is not to be
- used for any other purpose. 4. Levels and contours shown on this plan are not to be used for building design or construction; a topographical survey of the site is required.
- 5. Any engineering detail (retaining walls, etc.) shown on this plan is indicative only and subject to construction and relevant local authority approval.
- For further detail regarding services, facilities and features which may have relevance to the proposed lot, reference should be made to the Development Application approval conditions, the approved operational works drawings and current engineering drawings.

Contour Interval – 0.5 metre

Design Contours

HW 1.0 Height of Highest Point of Wall (Metres) Height of Lowest Point of Wall (Metres) LW 0.2 Average Height of Wall (Metres) AW 0.6

Compaction of fill will be done in accordance with Australian Standard AS 3798–2007, under Level I inspection and testing by the nominated Geotechnical Inspection and Testing Authority.

×<sup>0·1</sup> Cut/Fill, calculated between design and existing surface contours

> Area to be Cut, as supplied by Moreton Urban Solutions on 14/02/2024

Area to be Filled, as supplied by Moreton Urban Solutions on 14/02/2024