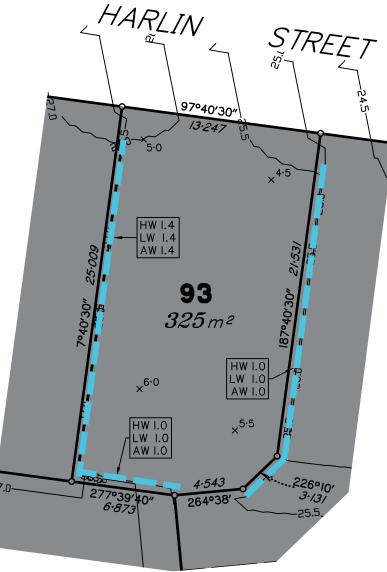

This plan is to be read in conjunction with the disclosure statement prepared for this lot.

Cancelling part of Lot 1001 on SP312910 Locality of Ormeau Hills

These notes form an integral part of this plan. No part of this plan may be reproduced without these notes being included.
 All dimensions and areas shown are subject to final survey and relevant local authority approval.

N

- This plan has been prepared for issue to a buyer as a disclosure plan under the Land Sales Act 1984. It is not to be
- used for any other purpose. 4. Levels and contours shown on this plan are not to be used for building design or construction; a topographical survey of the site is required.
- 5. Any engineering detail (retaining walls, etc.) shown on this plan is indicative only and subject to construction and relevant local authority approval.
- For further detail regarding services, facilities and features which may have relevance to the proposed lot, reference should be made to the Development Application approval conditions, the approved operational works drawings and current engineering drawings.

Contour Interval – 0.5 metre

Design Contours

Height of Highest Point of Wall (Metres) Height of Lowest Point of Wall (Metres) Average Height of Wall (Metres)

Compaction of fill will be done in accordance with Australian Standard AS 3798–2007, under Level I inspection and testing by the nominated Geotechnical Inspection and Testing Authority.

×<sup>0·1</sup> Cut/Fill, calculated between design and existing surface contours

Area to be Filled, as supplied by Moreton Urban Solutions on 14/02/2024

|                                                                                                |       | Scal                                  | le 1:28   | 50 -             | Lengths      | s are in | Metre | 5.    |                       |               |
|------------------------------------------------------------------------------------------------|-------|---------------------------------------|-----------|------------------|--------------|----------|-------|-------|-----------------------|---------------|
| Yes No Contour<br>Meridian: MGA Zone 56 🗹 🗌 Height Datum: AHD                                  |       | <u>luutuul I I I I</u><br>2 0 2 4 6 8 | I<br>IO I | <u> </u><br>2  4 | I I<br>16 18 | 20 22    | 24 26 | 28    | 30                    | 32            |
| Brisbane Mackay<br>PO Box 3128, West End QLD 4101 PO Box 11711, Mackay Caneland QLD 4740       | A     | ORIGINAL ISSUE                        | 19/02/24  |                  | AV           |          | ORM   | EAU D | _OSI<br>EVELC<br>STAC | )PME<br>Ge 21 |
| Ph: 07 3118 0600 Ph: 1300 278 783<br><u>brisbane@dtsqld.com.au</u> <u>mackay@dtsqld.com.au</u> | lssue | Details                               | Date      | Drawn            | n Checked    |          | DA    |       |                       | , 011         |