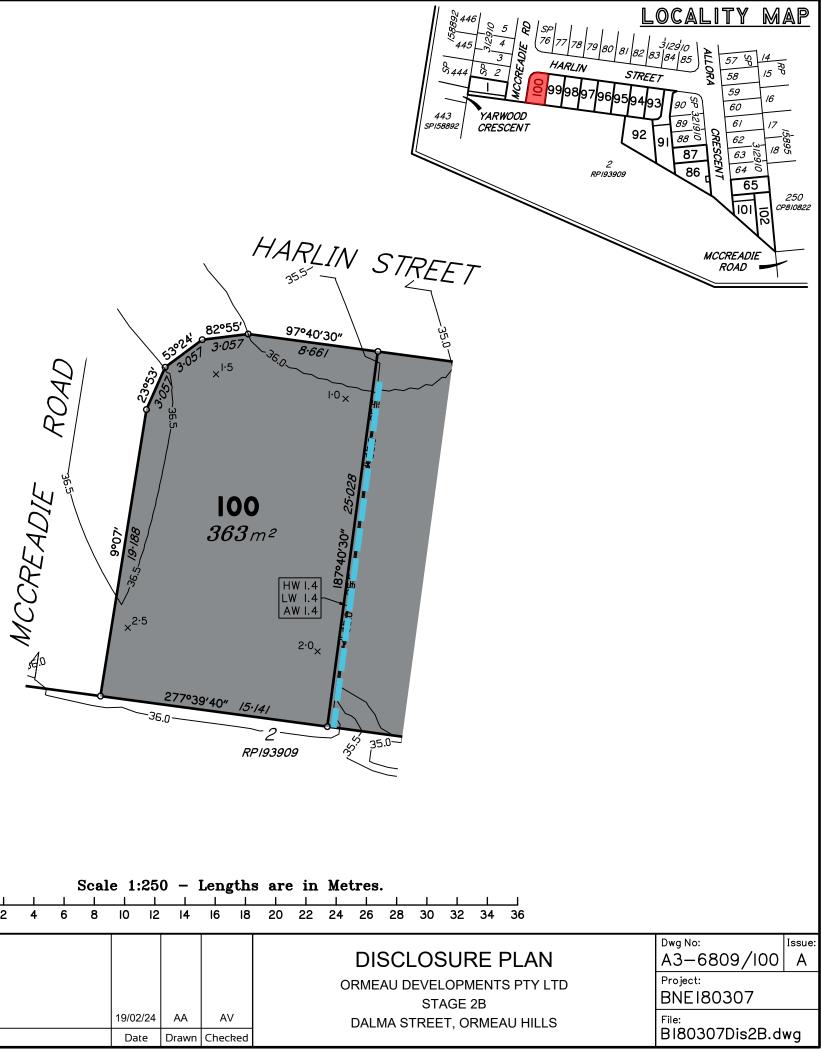

This plan is to be read in conjunction with the disclosure statement prepared for this lot.

Cancelling part of Lot 1001 on SP312910 Locality of Ormeau Hills

These notes form an integral part of this plan. No part of this plan may be reproduced without these notes being included.
 All dimensions and areas shown are subject to final survey and relevant local authority approval.

N

- This plan has been prepared for issue to a buyer as a disclosure plan under the Land Sales Act 1984. It is not to be used for any other purpose. 4. Levels and contours shown on this plan are not to be used for
- building design or construction; a topographical survey of the site is required.
- 5. Any engineering detail (retaining walls, etc.) shown on this plan is indicative only and subject to construction and relevant local authority approval.
- For further detail regarding services, facilities and features which may have relevance to the proposed lot, reference should be made to the Development Application approval conditions, the approved operational works drawings and current engineering drawings.

Contour Interval – 0.5 metre

Design Contours

HW 1.0 LW 0.2 AW 0.6

Height of Highest Point of Wall (Metres) Height of Lowest Point of Wall (Metres) Average Height of Wall (Metres)

Compaction of fill will be done in accordance with Australian Standard AS 3798–2007, under Level I inspection and testing by the nominated Geotechnical Inspection and Testing Authority.

×<sup>0·1</sup> Cut/Fill, calculated between design and existing surface contours

> Area to be Cut, as supplied by Moreton Urban Solutions on 14/02/2024

> Area to be Filled, as supplied by Moreton Urban Solutions on 14/02/2024

Lot levels and earthworks derived from Engineering Drawings.

|                                                                                                         |       | Sca                                   | ale      | 1:25   | 0 -            | Leng  | ths | are | in | Metr | es.          |      |    |      |
|---------------------------------------------------------------------------------------------------------|-------|---------------------------------------|----------|--------|----------------|-------|-----|-----|----|------|--------------|------|----|------|
| Yes No Contour<br>Meridian: MGA Zone 56 🗹 🗌 Height Datum: AHD                                           |       | <u>uuutuut 1 1 1 1</u><br>2 0 2 4 6 8 | <u> </u> | ) 12   | <u> </u><br> 4 | 16    | 18  | 20  | 22 | 24   | 1 1<br>26 28 | 30   | 32 | 2 3  |
| dts urban planning, surveying<br>& development                                                          |       |                                       |          |        |                |       |     |     |    |      | DISC<br>MEAU | DEVE |    | PMEI |
| PO Box 3128, West End QLD 4101 PO Box 11711, Mackay Canelland QLD 4740                                  | А     | ORIGINAL ISSUE                        | 19       | /02/24 | АА             | AV    |     |     |    | D    | ALMA         |      |    |      |
| Ph: 07 3118 0600         Ph: 1300 278 783           brisbane@dtsqld.com.au         mackay@dtsqld.com.au | lssue | Details                               |          | Date   | Drawr          | Check | ed  |     |    |      |              |      | ., |      |