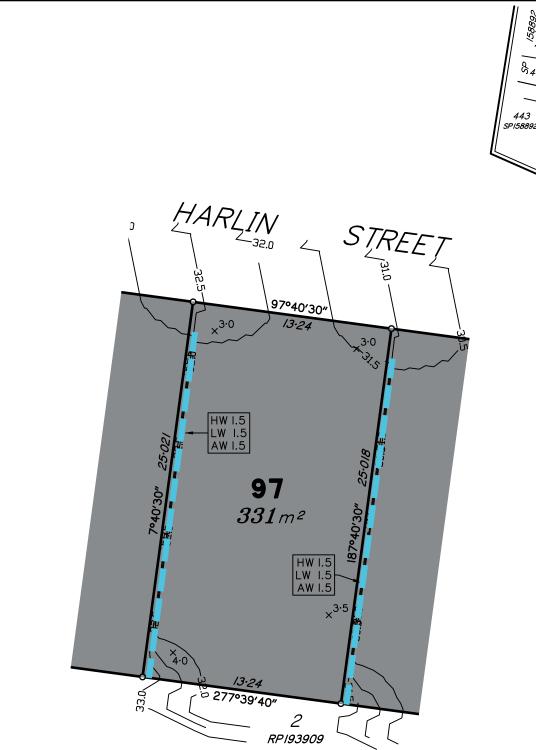

This plan is to be read in conjunction with the disclosure statement prepared for this lot.

Cancelling part of Lot 1001 on SP312910 Locality of Ormeau Hills

These notes form an integral part of this plan. No part of this plan may be reproduced without these notes being included.
 All dimensions and areas shown are subject to final survey and relevant local authority approval.

N

- This plan has been prepared for issue to a buyer as a disclosure plan under the Land Sales Act 1984. It is not to be
- used for any other purpose. 4. Levels and contours shown on this plan are not to be used for building design or construction; a topographical survey of the site is required.
- 5. Any engineering detail (retaining walls, etc.) shown on this plan is indicative only and subject to construction and relevant local authority approval.
- For further detail regarding services, facilities and features which may have relevance to the proposed lot, reference should be made to the Development Application approval conditions, the approved operational works drawings and current engineering drawings.

Contour Interval – 0.5 metre

Design Contours

HW 1.0 Height of Highest Point of Wall (Metres) Height of Lowest Point of Wall (Metres) LW 0.2 AW 0.6 Average Height of Wall (Metres)

Compaction of fill will be done in accordance with Australian Standard AS 3798—2007, under Level I inspection and testing by the nominated Geotechnical Inspection and Testing Authority.

×<sup>0·I</sup> Cut/Fill, calculated between design and existing surface contours

> Area to be Cut, as supplied by Moreton Urban Solutions on 14/02/2024

Area to be Filled, as supplied by Moreton Urban Solutions on 14/02/2024