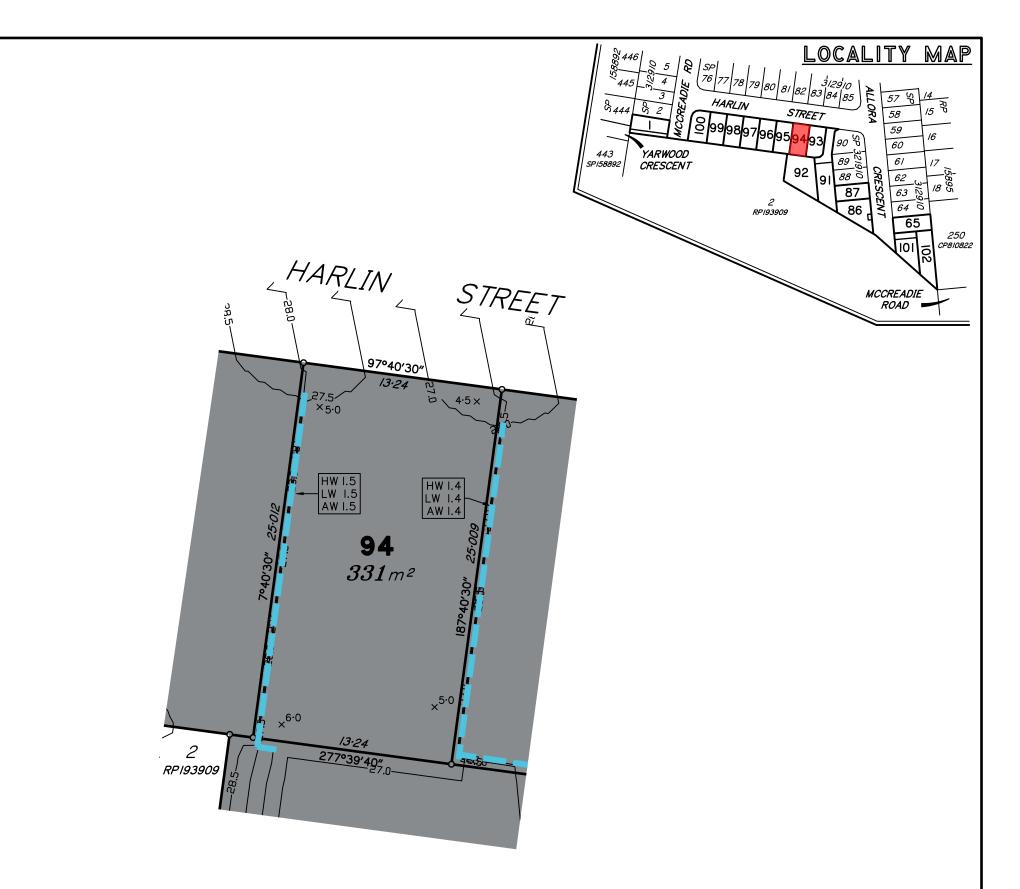

|                                                                   |                                                                                                                                                                                                                                                                                                                                                                                                                                                                                                                                                                                                                                                                                                                                                                                                                                                                                                                                                                                                                                                                                                                                                                                                                                                                                                                                                                                                                                                                                                                                                                                                                                                                                                                                                                                                                                                                                                                                                                                                                                                                                                                                | 201446<br>989<br>9445<br>97<br>445<br>97<br>444<br>97<br>443<br>97<br>89158892<br>CR |
|-------------------------------------------------------------------|--------------------------------------------------------------------------------------------------------------------------------------------------------------------------------------------------------------------------------------------------------------------------------------------------------------------------------------------------------------------------------------------------------------------------------------------------------------------------------------------------------------------------------------------------------------------------------------------------------------------------------------------------------------------------------------------------------------------------------------------------------------------------------------------------------------------------------------------------------------------------------------------------------------------------------------------------------------------------------------------------------------------------------------------------------------------------------------------------------------------------------------------------------------------------------------------------------------------------------------------------------------------------------------------------------------------------------------------------------------------------------------------------------------------------------------------------------------------------------------------------------------------------------------------------------------------------------------------------------------------------------------------------------------------------------------------------------------------------------------------------------------------------------------------------------------------------------------------------------------------------------------------------------------------------------------------------------------------------------------------------------------------------------------------------------------------------------------------------------------------------------|--------------------------------------------------------------------------------------|
| this<br>ed.<br>y and<br>be<br>d for<br>f the<br>s plan<br>t local | HARLIN STREET                                                                                                                                                                                                                                                                                                                                                                                                                                                                                                                                                                                                                                                                                                                                                                                                                                                                                                                                                                                                                                                                                                                                                                                                                                                                                                                                                                                                                                                                                                                                                                                                                                                                                                                                                                                                                                                                                                                                                                                                                                                                                                                  |                                                                                      |
| t İocal<br>es                                                     | BCO SC 1-5 × 1-5 × 1-5 × 1-5 × 1-5 × 1-5 × 1-5 × 1-5 × 1-5 × 1-5 × 1-5 × 1-5 × 1-5 × 1-5 × 1-5 × 1-5 × 1-5 × 1-5 × 1-5 × 1-5 × 1-5 × 1-5 × 1-5 × 1-5 × 1-5 × 1-5 × 1-5 × 1-5 × 1-5 × 1-5 × 1-5 × 1-5 × 1-5 × 1-5 × 1-5 × 1-5 × 1-5 × 1-5 × 1-5 × 1-5 × 1-5 × 1-5 × 1-5 × 1-5 × 1-5 × 1-5 × 1-5 × 1-5 × 1-5 × 1-5 × 1-5 × 1-5 × 1-5 × 1-5 × 1-5 × 1-5 × 1-5 × 1-5 × 1-5 × 1-5 × 1-5 × 1-5 × 1-5 × 1-5 × 1-5 × 1-5 × 1-5 × 1-5 × 1-5 × 1-5 × 1-5 × 1-5 × 1-5 × 1-5 × 1-5 × 1-5 × 1-5 × 1-5 × 1-5 × 1-5 × 1-5 × 1-5 × 1-5 × 1-5 × 1-5 × 1-5 × 1-5 × 1-5 × 1-5 × 1-5 × 1-5 × 1-5 × 1-5 × 1-5 × 1-5 × 1-5 × 1-5 × 1-5 × 1-5 × 1-5 × 1-5 × 1-5 × 1-5 × 1-5 × 1-5 × 1-5 × 1-5 × 1-5 × 1-5 × 1-5 × 1-5 × 1-5 × 1-5 × 1-5 × 1-5 × 1-5 × 1-5 × 1-5 × 1-5 × 1-5 × 1-5 × 1-5 × 1-5 × 1-5 × 1-5 × 1-5 × 1-5 × 1-5 × 1-5 × 1-5 × 1-5 × 1-5 × 1-5 × 1-5 × 1-5 × 1-5 × 1-5 × 1-5 × 1-5 × 1-5 × 1-5 × 1-5 × 1-5 × 1-5 × 1-5 × 1-5 × 1-5 × 1-5 × 1-5 × 1-5 × 1-5 × 1-5 × 1-5 × 1-5 × 1-5 × 1-5 × 1-5 × 1-5 × 1-5 × 1-5 × 1-5 × 1-5 × 1-5 × 1-5 × 1-5 × 1-5 × 1-5 × 1-5 × 1-5 × 1-5 × 1-5 × 1-5 × 1-5 × 1-5 × 1-5 × 1-5 × 1-5 × 1-5 × 1-5 × 1-5 × 1-5 × 1-5 × 1-5 × 1-5 × 1-5 × 1-5 × 1-5 × 1-5 × 1-5 × 1-5 × 1-5 × 1-5 × 1-5 × 1-5 × 1-5 × 1-5 × 1-5 × 1-5 × 1-5 × 1-5 × 1-5 × 1-5 × 1-5 × 1-5 × 1-5 × 1-5 × 1-5 × 1-5 × 1-5 × 1-5 × 1-5 × 1-5 × 1-5 × 1-5 × 1-5 × 1-5 × 1-5 × 1-5 × 1-5 × 1-5 × 1-5 × 1-5 × 1-5 × 1-5 × 1-5 × 1-5 × 1-5 × 1-5 × 1-5 × 1-5 × 1-5 × 1-5 × 1-5 × 1-5 × 1-5 × 1-5 × 1-5 × 1-5 × 1-5 × 1-5 × 1-5 × 1-5 × 1-5 × 1-5 × 1-5 × 1-5 × 1-5 × 1-5 × 1-5 × 1-5 × 1-5 × 1-5 × 1-5 × 1-5 × 1-5 × 1-5 × 1-5 × 1-5 × 1-5 × 1-5 × 1-5 × 1-5 × 1-5 × 1-5 × 1-5 × 1-5 × 1-5 × 1-5 × 1-5 × 1-5 × 1-5 × 1-5 × 1-5 × 1-5 × 1-5 × 1-5 × 1-5 × 1-5 × 1-5 × 1-5 × 1-5 × 1-5 × 1-5 × 1-5 × 1-5 × 1-5 × 1-5 × 1-5 × 1-5 × 1-5 × 1-5 × 1-5 × 1-5 × 1-5 × 1-5 × 1-5 × 1-5 × 1-5 × 1-5 × 1-5 × 1-5 × 1-5 × 1-5 × 1-5 × 1-5 × 1-5 × 1-5 × 1-5 × 1-5 × 1-5 × 1-5 × 1-5 × 1-5 × 1-5 × 1-5 × 1-5 × 1-5 × 1-5 × 1-5 × 1-5 × 1-5 × 1-5 × 1-5 × 1-5 × 1-5 × 1-5 × 1-5 × 1-5 × 1-5 × 1-5 × 1-5 × 1-5 × 1-5 × 1-5 × 1-5 × 1-5 × 1-5 × 1-5 × 1-5 × 1-5 × |                                                                                      |
|                                                                   | 331 m <sup>2</sup><br>HW 1.5<br>LW 1.5<br>AW 1.5<br>AW 1.5<br>X <sup>2-5</sup>                                                                                                                                                                                                                                                                                                                                                                                                                                                                                                                                                                                                                                                                                                                                                                                                                                                                                                                                                                                                                                                                                                                                                                                                                                                                                                                                                                                                                                                                                                                                                                                                                                                                                                                                                                                                                                                                                                                                                                                                                                                 |                                                                                      |
| g by<br>⁄.                                                        | 13:24<br>35.0:2770:39:40"<br>RP193909<br>RP193909                                                                                                                                                                                                                                                                                                                                                                                                                                                                                                                                                                                                                                                                                                                                                                                                                                                                                                                                                                                                                                                                                                                                                                                                                                                                                                                                                                                                                                                                                                                                                                                                                                                                                                                                                                                                                                                                                                                                                                                                                                                                              |                                                                                      |
|                                                                   | Scale 1:250 - Lengths are in Metres.                                                                                                                                                                                                                                                                                                                                                                                                                                                                                                                                                                                                                                                                                                                                                                                                                                                                                                                                                                                                                                                                                                                                                                                                                                                                                                                                                                                                                                                                                                                                                                                                                                                                                                                                                                                                                                                                                                                                                                                                                                                                                           |                                                                                      |