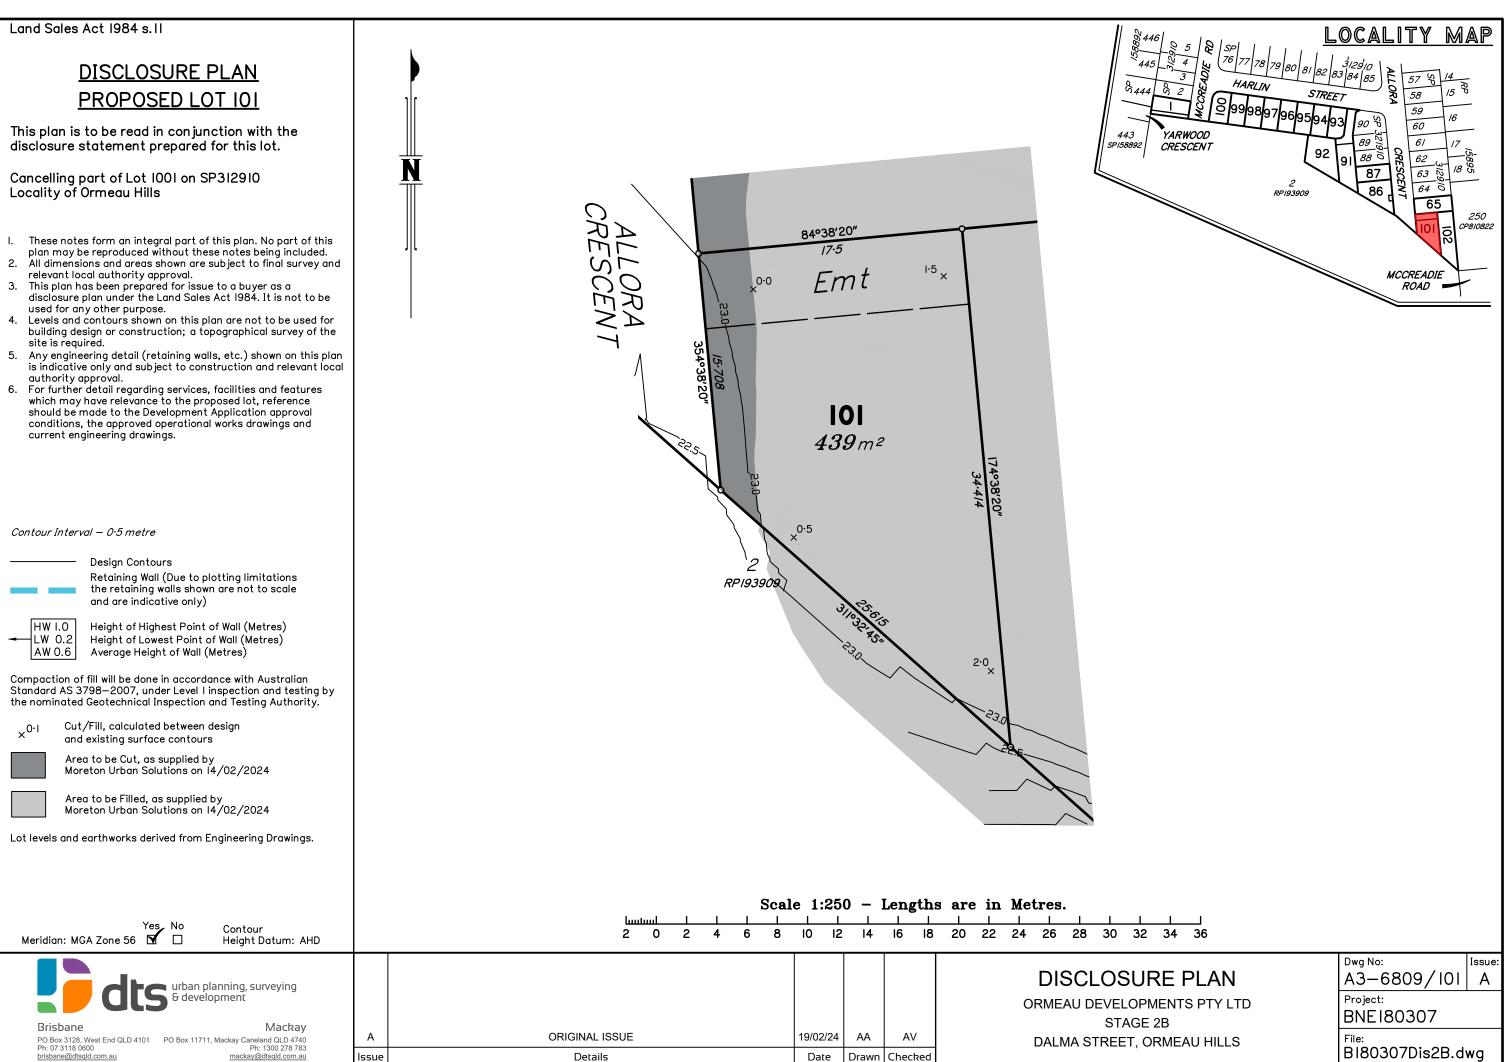

This plan is to be read in conjunction with the disclosure statement prepared for this lot.

Cancelling part of Lot 1001 on SP312910 Locality of Ormeau Hills

These notes form an integral part of this plan. No part of this plan may be reproduced without these notes being included.
 All dimensions and areas shown are subject to final survey and relevant local authority approval.

N

- This plan has been prepared for issue to a buyer as a disclosure plan under the Land Sales Act 1984. It is not to be used for any other purpose. 4. Levels and contours shown on this plan are not to be used for
- building design or construction; a topographical survey of the site is required.
- 5. Any engineering detail (retaining walls, etc.) shown on this plan is indicative only and subject to construction and relevant local authority approval.
- For further detail regarding services, facilities and features which may have relevance to the proposed lot, reference should be made to the Development Application approval conditions, the approved operational works drawings and current engineering drawings.

Contour Interval – 0.5 metre

Design Contours

HW 1.0 LW 0.2 AW 0.6

Height of Highest Point of Wall (Metres) Height of Lowest Point of Wall (Metres) Average Height of Wall (Metres)

Compaction of fill will be done in accordance with Australian Standard AS 3798–2007, under Level I inspection and testing by the nominated Geotechnical Inspection and Testing Authority.

×<sup>0·1</sup> Cut/Fill, calculated between design and existing surface contours

> Area to be Cut, as supplied by Moreton Urban Solutions on 14/02/2024

> Area to be Filled, as supplied by Moreton Urban Solutions on 14/02/2024

Lot levels and earthworks derived from Engineering Drawings.

|                                                                                                         |       | Sca                                   | ale      | 1:25   | 0 -            | Leng  | ths | are | in | Metr | es.          |      |    |      |
|---------------------------------------------------------------------------------------------------------|-------|---------------------------------------|----------|--------|----------------|-------|-----|-----|----|------|--------------|------|----|------|
| Yes No Contour<br>Meridian: MGA Zone 56 🗹 🗌 Height Datum: AHD                                           |       | <u>uuutuut 1 1 1 1</u><br>2 0 2 4 6 8 | <u> </u> | ) 12   | <u> </u><br> 4 | 16    | 18  | 20  | 22 | 24   | 1 1<br>26 28 | 30   | 32 | 2 3  |
| dts urban planning, surveying<br>& development                                                          |       |                                       |          |        |                |       |     |     |    |      | DISC<br>MEAU | DEVE |    | PMEI |
| PO Box 3128, West End QLD 4101 PO Box 11711, Mackay Canelland QLD 4740                                  | А     | ORIGINAL ISSUE                        | 19       | /02/24 | АА             | AV    |     |     |    | D    | ALMA         |      |    |      |
| Ph: 07 3118 0600         Ph: 1300 278 783           brisbane@dtsqld.com.au         mackay@dtsqld.com.au | lssue | Details                               |          | Date   | Drawr          | Check | ed  |     |    |      |              |      | ., |      |