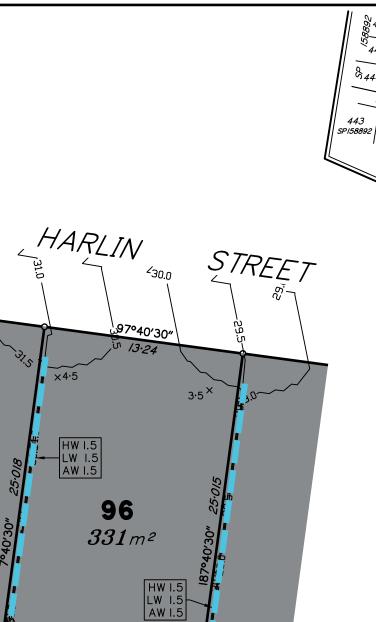

This plan is to be read in conjunction with the disclosure statement prepared for this lot.

Cancelling part of Lot 1001 on SP312910 Locality of Ormeau Hills

These notes form an integral part of this plan. No part of this plan may be reproduced without these notes being included.
 All dimensions and areas shown are subject to final survey and relevant local authority approval.

N

- This plan has been prepared for issue to a buyer as a disclosure plan under the Land Sales Act 1984. It is not to be
- used for any other purpose. 4. Levels and contours shown on this plan are not to be used for building design or construction; a topographical survey of the site is required.
- 5. Any engineering detail (retaining walls, etc.) shown on this plan is indicative only and subject to construction and relevant local authority approval.
- For further detail regarding services, facilities and features which may have relevance to the proposed lot, reference should be made to the Development Application approval conditions, the approved operational works drawings and current engineering drawings.

Contour Interval – 0.5 metre

Design Contours

HW 1.0 Height of Highest Point of Wall (Metres) Height of Lowest Point of Wall (Metres) LW 0.2 Average Height of Wall (Metres) AW 0.6

Compaction of fill will be done in accordance with Australian Standard AS 3798–2007, under Level I inspection and testing by the nominated Geotechnical Inspection and Testing Authority.

×<sup>0·1</sup> Cut/Fill, calculated between design and existing surface contours

> Area to be Cut, as supplied by Moreton Urban Solutions on 14/02/2024

Area to be Filled, as supplied by Moreton Urban Solutions on 14/02/2024