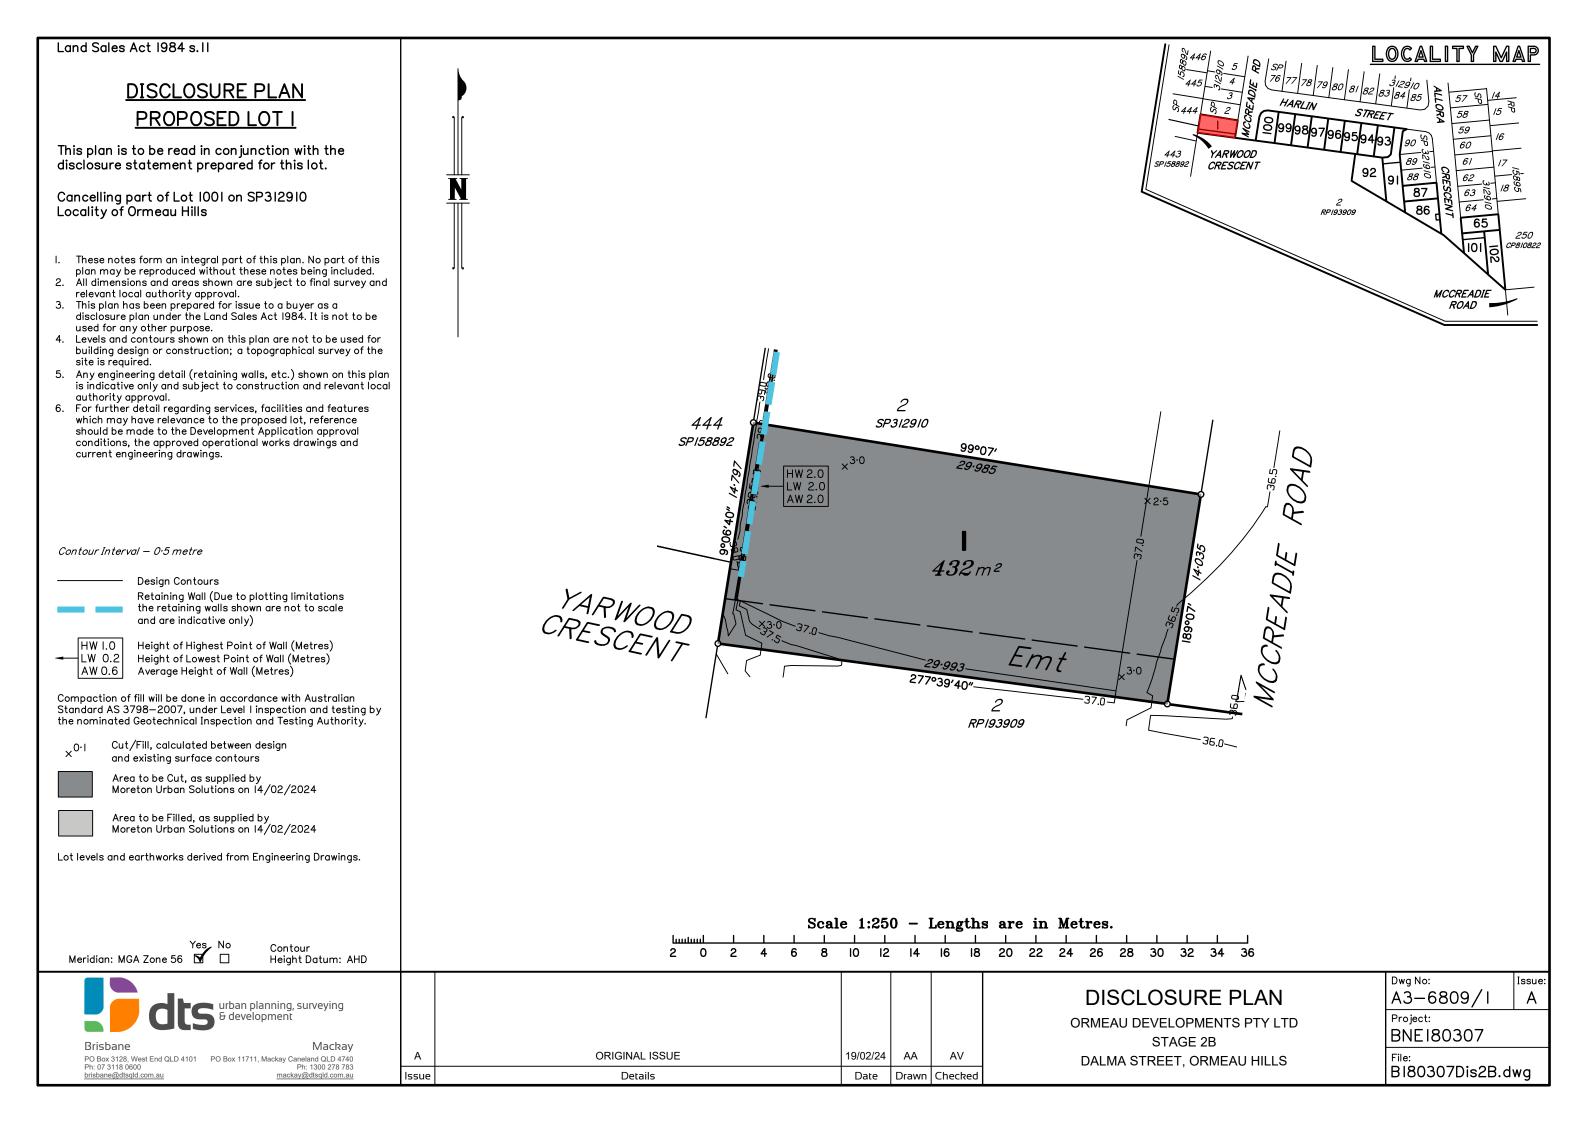

This plan is to be read in conjunction with the disclosure statement prepared for this lot.

Cancelling part of Lot 1001 on SP312910 Locality of Ormeau Hills

These notes form an integral part of this plan. No part of this plan may be reproduced without these notes being included.
 All dimensions and areas shown are subject to final survey and relevant local authority approval.

N

- This plan has been prepared for issue to a buyer as a disclosure plan under the Land Sales Act 1984. It is not to be used for any other purpose. 4. Levels and contours shown on this plan are not to be used for
- building design or construction; a topographical survey of the site is required.
- 5. Any engineering detail (retaining walls, etc.) shown on this plan is indicative only and subject to construction and relevant local authority approval.
- For further detail regarding services, facilities and features which may have relevance to the proposed lot, reference should be made to the Development Application approval conditions, the approved operational works drawings and current engineering drawings.

Contour Interval – 0.5 metre

Design Contours

HW 1.0 LW 0.2 AW 0.6

Height of Highest Point of Wall (Metres) Height of Lowest Point of Wall (Metres) Average Height of Wall (Metres)

Compaction of fill will be done in accordance with Australian Standard AS 3798–2007, under Level I inspection and testing by the nominated Geotechnical Inspection and Testing Authority.

×<sup>0·1</sup> Cut/Fill, calculated between design and existing surface contours

> Area to be Cut, as supplied by Moreton Urban Solutions on 14/02/2024

> Area to be Filled, as supplied by Moreton Urban Solutions on 14/02/2024

Lot levels and earthworks derived from Engineering Drawings.

|                                                                                                         |       | Sca                                   | ale      | 1:25   | 0 -            | Leng  | ths | are | in | Metr | es.          |      |    |      |
|---------------------------------------------------------------------------------------------------------|-------|---------------------------------------|----------|--------|----------------|-------|-----|-----|----|------|--------------|------|----|------|
| Yes No Contour<br>Meridian: MGA Zone 56 🗹 🗌 Height Datum: AHD                                           |       | <u>uuutuut 1 1 1 1</u><br>2 0 2 4 6 8 | <u> </u> | ) 12   | <u> </u><br> 4 | 16    | 18  | 20  | 22 | 24   | 1 1<br>26 28 | 30   | 32 | 2 3  |
| dts urban planning, surveying<br>& development                                                          |       |                                       |          |        |                |       |     |     |    |      | DISC<br>MEAU | DEVE |    | PMEI |
| PO Box 3128, West End QLD 4101 PO Box 11711, Mackay Canelland QLD 4740                                  | А     | ORIGINAL ISSUE                        | 19       | /02/24 | АА             | AV    |     |     |    | D    | ALMA         |      |    |      |
| Ph: 07 3118 0600         Ph: 1300 278 783           brisbane@dtsqld.com.au         mackay@dtsqld.com.au | lssue | Details                               |          | Date   | Drawr          | Check | ed  |     |    |      |              |      | ., |      |