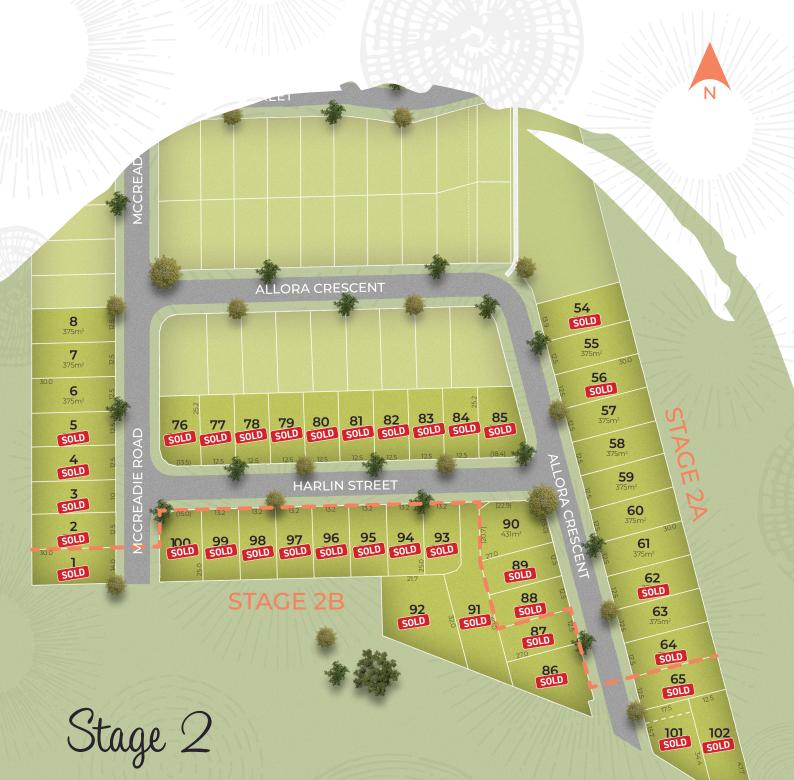

47 Lots | Lot sizes range from 300m<sup>2</sup> to 723m<sup>2</sup> | Lot frontages range from 12m to 13.2m+.

All lots are benched, levelled and retained to maximise your living space and minimise your cost to build. From easy to maintain courtyard lots to more traditional sized homesites with room to play, the choice is yours to suit your lifestyle.