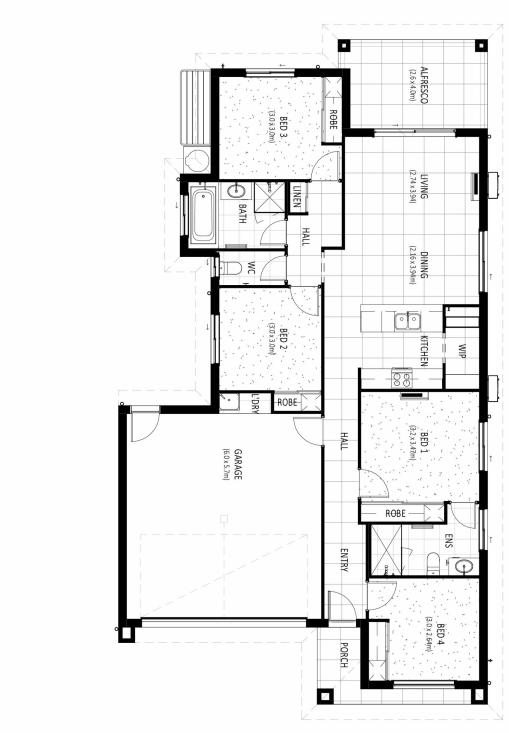

## Contemporary 1 or 2

| TURN KEY               | \$673,800  | 8 | 900mm Appliance Pack             |
|------------------------|------------|---|----------------------------------|
| FIXED PRICE:           |            | 9 | CCTV Camera Alarm System         |
| Elevate Lot 93 (325m²) |            | 8 | 2590mm Ceilings                  |
|                        |            | 8 | Keyless Entry                    |
| HOUSE PRICE:           | \$306,800  | 8 | 2 x Split System A/C             |
| HOUSE SIZE:            | 165.96m²   | 8 | 20mm Stone Benchtops             |
| LAND PRICE:            | \$367,000  | 8 | Full Landscaping                 |
| REGISTRATION:          | Est. 01/22 | 3 | Fixed Price, Nothing More To Pay |