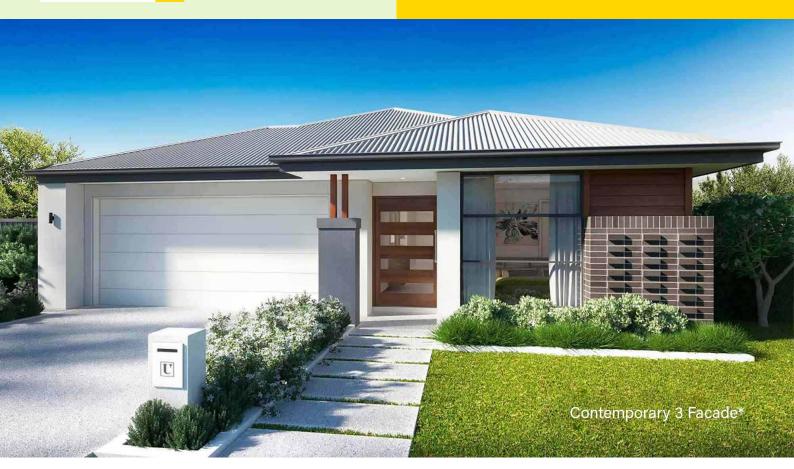

## Contemporary 1 or 2

| TURN KEY               | \$673,800  | 8 | 900mm Appliance Pack             |
|------------------------|------------|---|----------------------------------|
| FIXED PRICE:           |            | 9 | CCTV Camera Alarm System         |
| Elevate Lot 93 (325m²) |            | 8 | 2590mm Ceilings                  |
|                        |            | 8 | Keyless Entry                    |
| HOUSE PRICE:           | \$306,800  | 8 | 2 x Split System A/C             |
| HOUSE SIZE:            | 165.96m²   | 8 | 20mm Stone Benchtops             |
| LAND PRICE:            | \$367,000  | 8 | Full Landscaping                 |
| REGISTRATION:          | Est. 01/22 | 3 | Fixed Price, Nothing More To Pay |

<sup>\*</sup>Artist impression only, all inclusions are as per Specifications of Works. Correct as of 23/12/2021