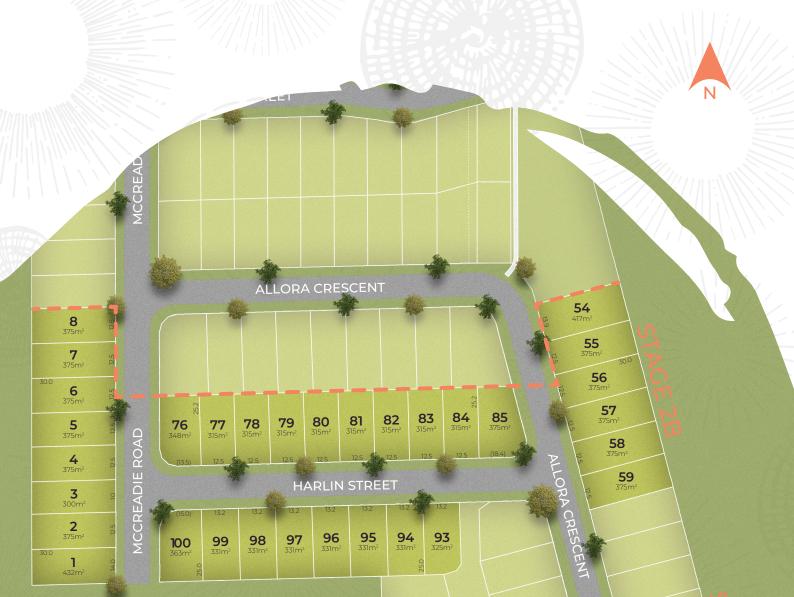

**STAGE 2A** 

Stage 2a & 2b

32 Lots | Lot sizes range from 300m<sup>2</sup> to 432m<sup>2</sup> | Lot frontages range from 12m to 15m+.

All lots are benched, levelled and retained to maximise your living space and minimise your cost to build. From easy to maintain courtyard lots to more traditional sized homesites with room to play, the choice is yours to suit your lifestyle.

\*This plan is indicative only and every effort has been made to ensure accuracy. Registered survey plans or disclosure plans should be consulted and purchasers should carefully review information within the contract of sale prior to purchase.