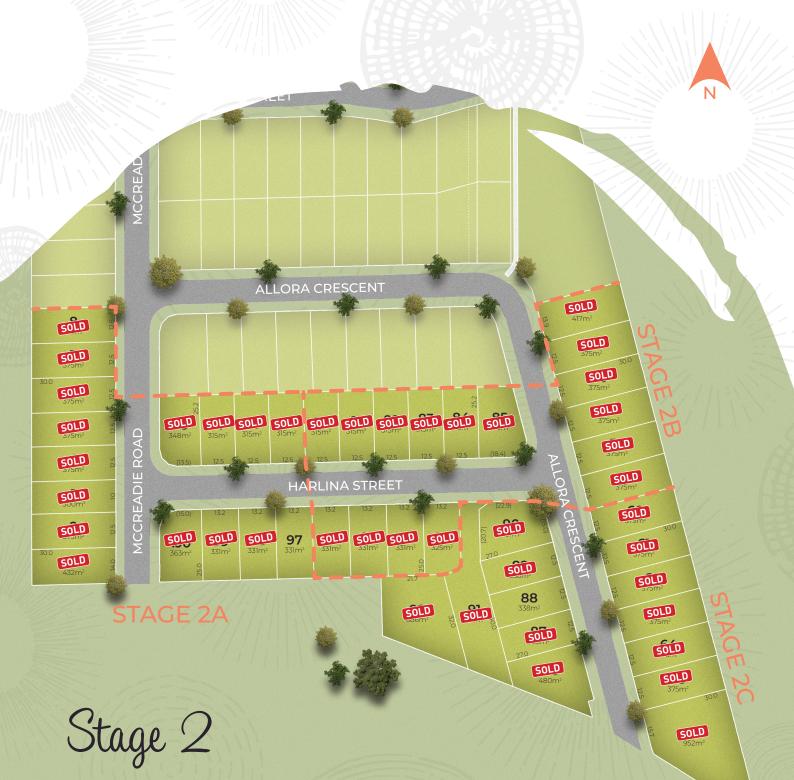

46 Lots | Lot sizes range from 300m<sup>2</sup> to 952m<sup>2</sup> | Lot frontages range from 12m to 15m+.

All lots are benched, levelled and retained to maximise your living space and minimise your cost to build. From easy to maintain courtyard lots to more traditional sized homesites with room to play, the choice is yours to suit your lifestyle.