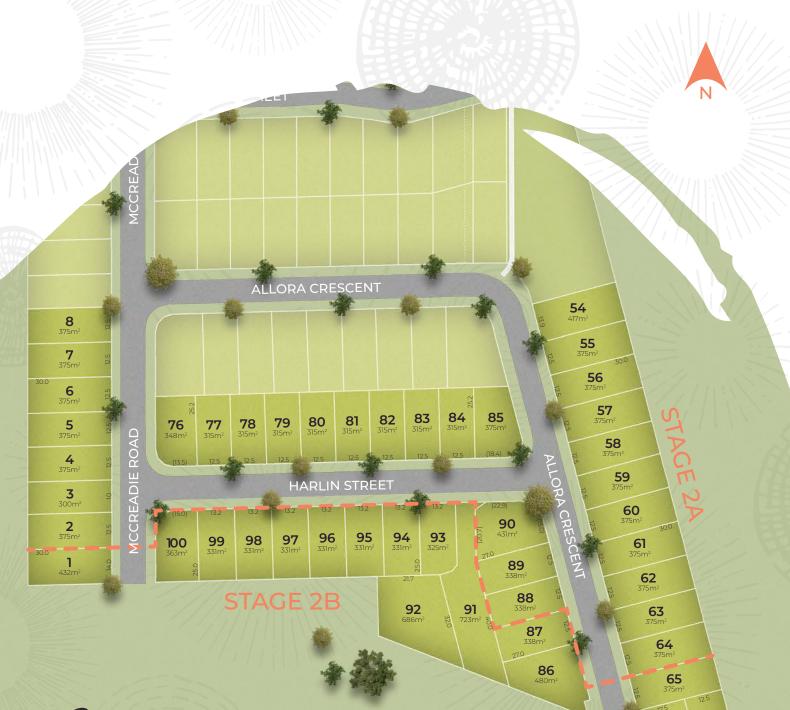

101

102

Stage 2

47 Lots | Lot sizes range from 300m<sup>2</sup> to 723m<sup>2</sup> | Lot frontages range from 12m to 13.2m+.

All lots are benched, levelled and retained to maximise your living space and minimise your cost to build. From easy to maintain courtyard lots to more traditional sized homesites with room to play, the choice is yours to suit your lifestyle.

\*This plan is indicative only and every effort has been made to ensure accuracy. Registered survey plans or disclosure plans should be consulted and purchasers should carefully review information within the contract of sale prior to purchase.